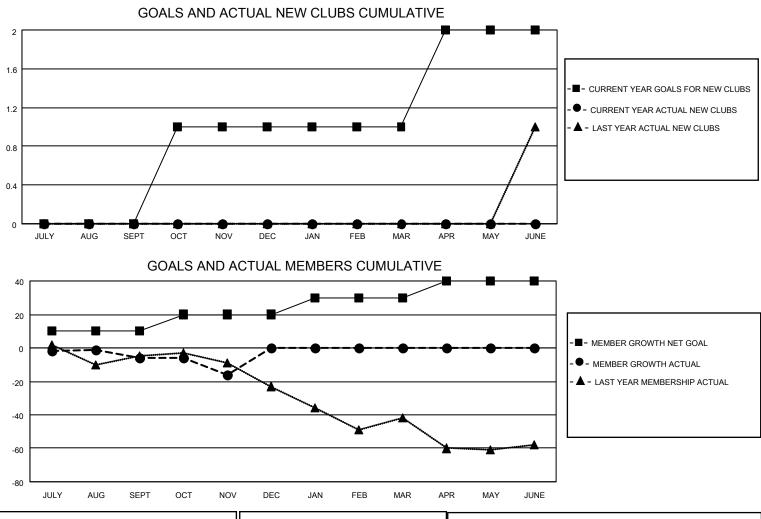

## LOCATION OHIO

District 13 OH6

Results as of: 11/30/2022

| Clubs                 |               |           |               | Members               |                        |                         |                                                    |
|-----------------------|---------------|-----------|---------------|-----------------------|------------------------|-------------------------|----------------------------------------------------|
| RESULTS FOR 2022-2023 |               |           |               | RESULTS FOR 2022-2023 |                        |                         |                                                    |
| QUARTER               | NEW CLUB GOAL | NEW CLUBS | DROPPED CLUBS | QUARTER               | BER GROWTH NET<br>GOAL | MEMBER GROWTH<br>ACTUAL | DROPPED<br>MEMBERS ACTUAL<br>(including transfers) |
| JULY/AUG/SEPT         | 0             | 0         | 0             | JULY/AUG/SEPT         | 10                     | 22                      | 28                                                 |
| OCT/NOV/DEC           | 1             | 0         | 0             | OCT/NOV/DEC           | 10                     | 17                      | 25                                                 |
| JAN/FEB/MAR           | 0             | 0         | 0             | JAN/FEB/MAR           | 10                     | 0                       | 0                                                  |
| APR/MAY/JUNE          | 1             | 0         | 0             | APR/MAY/JUNE          | 10                     | 0                       | 0                                                  |